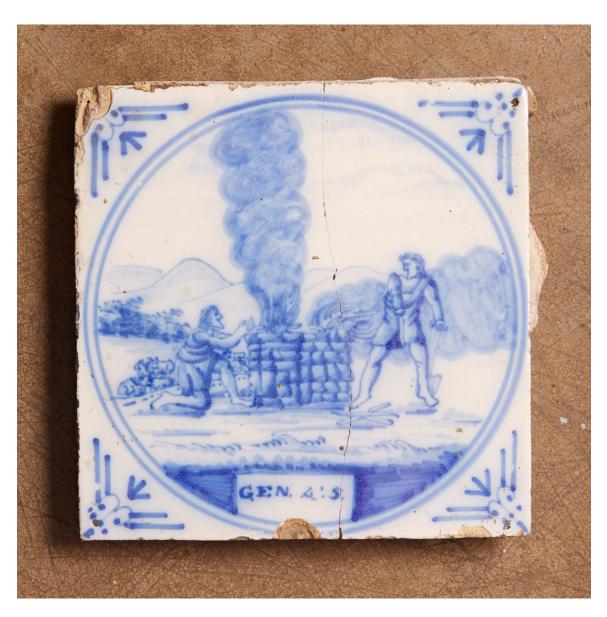

## DUTCH DELFT 'BIJBELTEGEL'

ex Cheyne Walk, Chelsea, 1640's

A hand painted Dutch 'bijbeltegel' (bible-tile) depicting the burnt offering of Cain from the book of Genesis. 17th Century tin glazed blue and white faience tile. "But unto Cain and to his offering he had not respect. And Cain was very wroth, and his countenance fell." Genesis 4:5

DIMENSIONS: 15.5cm (6") High, 15.5cm (6") Wide

PRICE: £100

STOCK CODE: ti043a