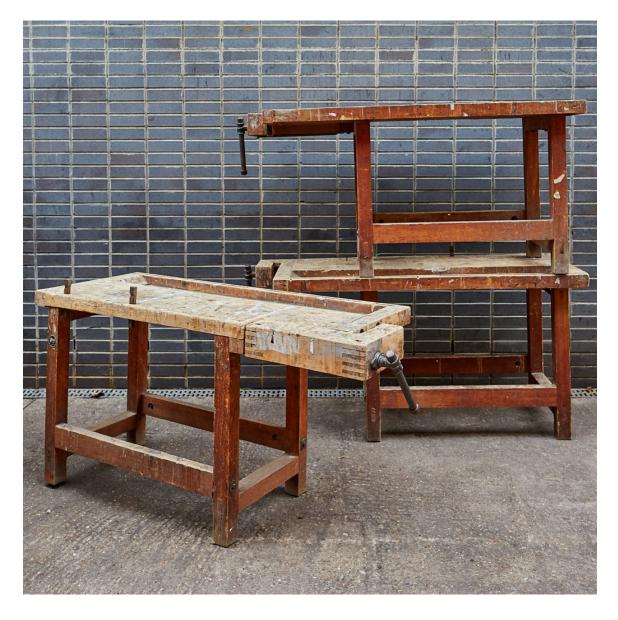

## JOINER'S WORKBENCH,

ex Central School of Art & Design, Southampton Row, Bloomsbury, London. A number of joinery workshop benches available. 'EMIR Made in London', England, removed from The Central School of Art & Design, Southampton Row, Bloomsbury, London; established by the L.C.C (London County Council) in 1896 influenced by C. R. Ashbee's Guild of Handicrafts. W. R. Lethaby was the building's architect and first principal. Notable alumni include Lucian Freud, Eric Gill, Victor Pasmore, Viv Stanshall, Joe Strummer, Antony Gormley.

DIMENSIONS: 82cm ( $32^{\frac{1}{4}}$ ) High, 64cm ( $25^{\frac{1}{4}}$ ) Wide, 170cm (67") Long

PRICE: £550 each

STOCK CODE: 32288