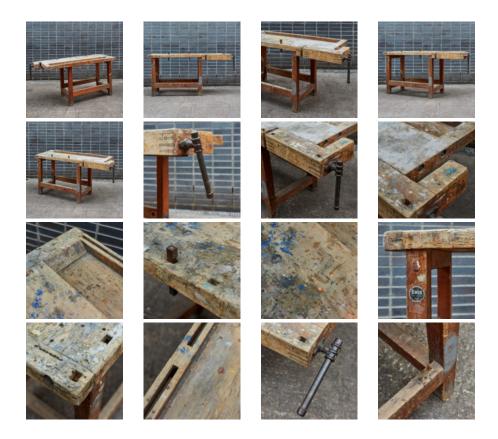

## JOINER'S WORKBENCH,

ex Central School of Art & Design, Southampton Row, Bloomsbury, London. A number of joinery workshop benches available. 'EMIR Made in London', England, removed from The Central School of Art & Design, Southampton Row, Bloomsbury, London; established by the L.C.C (London County Council) in 1896 influenced by C. R. Ashbee's Guild of Handicrafts. W. R. Lethaby was the building's architect and first principal. Notable alumni include Lucian Freud, Eric Gill, Victor Pasmore, Viv Stanshall, Joe Strummer, Antony Gormley.

DIMENSIONS: 82cm ( $32^{\frac{1}{4}}$ ) High, 64cm ( $25^{\frac{1}{4}}$ ) Wide, 170cm (67") Long

PRICE: £550 each

STOCK CODE: 32288