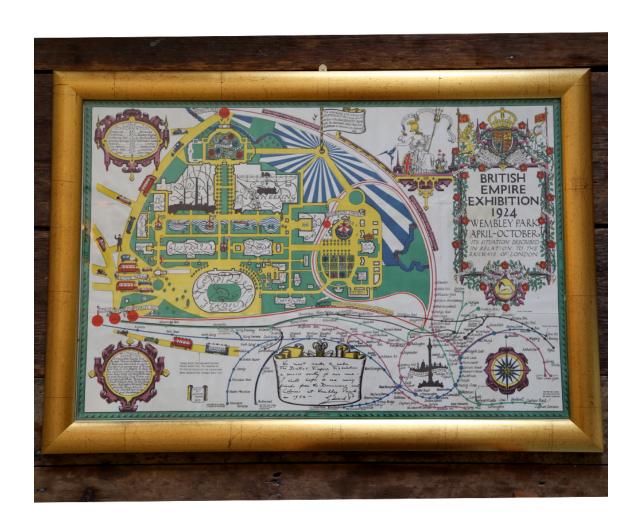

## BRITISH EMPIRE EXHIBITION MAP

Original, souvenir map from Wembley 1924

Designed by Kennedy North, this colourful souvenir map from 1924 shows the British Empire Exhibition in Wembley, London. It features an avant garde diagrammatic railway plan and a wealth of whimsical details.

DIMENSIONS: 49cm ( $19^{\frac{1}{4}}$ II) High, 74cm ( $29^{\frac{1}{4}}$ III) Wide

STOCK CODE: P00458