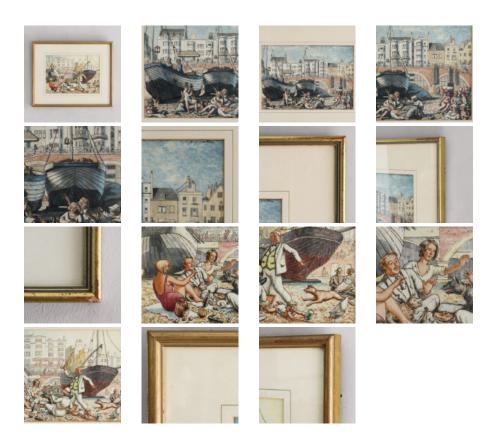

## PAIR OF WATERCOLOUR AND INK PAINTINGS OF BRIGHTON BEACH BY GEORGE CHARLTON

In his early life, visits to Brighton developed Charlton's love for boats and the sea. The disrupted picnic, Brighton beach; and Family frolics on Brighton beach signed and dated 'George Charlton 1934' (lower right), the second signed 'George Charlton' (upper right) Framed

DIMENSIONS: 46.5cm ( $18^{\frac{1}{4}}$ ") High, 58.5cm (23") Wide, 2cm ( $0^{\frac{3}{4}}$ ") Deep, second painting 56 cm x 45.5 cm

PRICE: £3,200 the pair

STOCK CODE: GC005