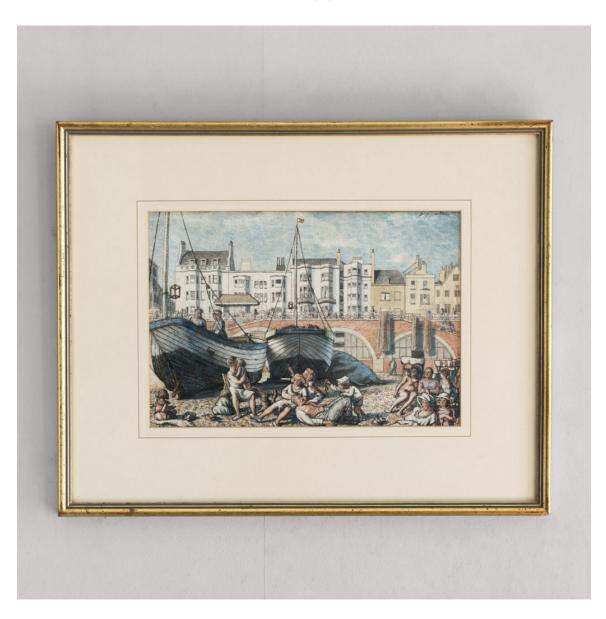

## PAIR OF WATERCOLOUR AND INK PAINTINGS OF BRIGHTON BEACH BY GEORGE CHARLTON

In his early life, visits to Brighton developed Charlton's love for boats and the sea. The disrupted picnic, Brighton beach; and Family frolics on Brighton beach signed and dated 'George Charlton 1934' (lower right), the second signed 'George Charlton' (upper right) Framed

DIMENSIONS: 46.5cm ( $18^{\frac{1}{4}}$ ") High, 58.5cm (23") Wide, 2cm ( $0^{\frac{3}{4}}$ ") Deep, second painting 56 cm x 45.5 cm

PRICE: £3,200 the pair

STOCK CODE: GC005