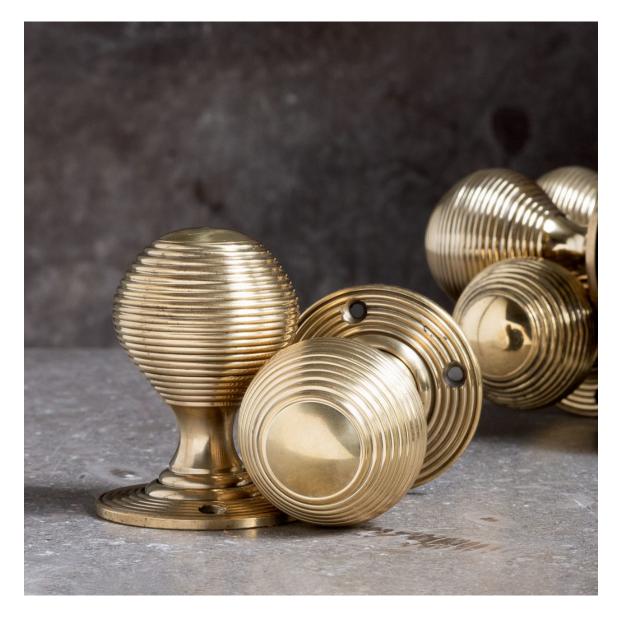

## NINETEENTH CENTURY STYLE BRASS BEEHIVE DOOR KNOBS,

## a reproduction item,

and elegant and elongated cast of a design from the Regency period and popular throughout the nineteenth century, the reeded handle with conforming circular reeded back-plate. A superior, well cast and weighty example, unlacquered so will develop a pleasing patina over time.

DIMENSIONS: 6cm ( $2^{\frac{1}{4}}$ ) Wide, 7.5cm (3") Deep

PRICE: £75 a pair

STOCK CODE: 77740