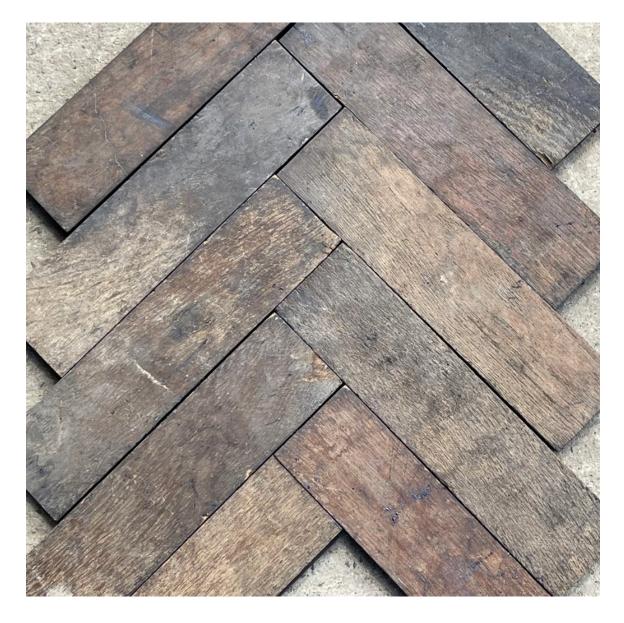

## **BLOOMSBURY OAK PARQUET BLOCKS**

Supplied in as-is condition, RESERVED,

Solid quarter-sawn antique English Oak parquet removed from buildings in Bloomsbury,

London. A rare and sought after material with exceptional character. Blocks of this size, cut and provenance are rarely available for sale. 14m2 Available

DIMENSIONS: 7.62cm (3") Wide, 2.54cm (1") Thick, 30.48cm (12") Long

STOCK CODE: FL0076