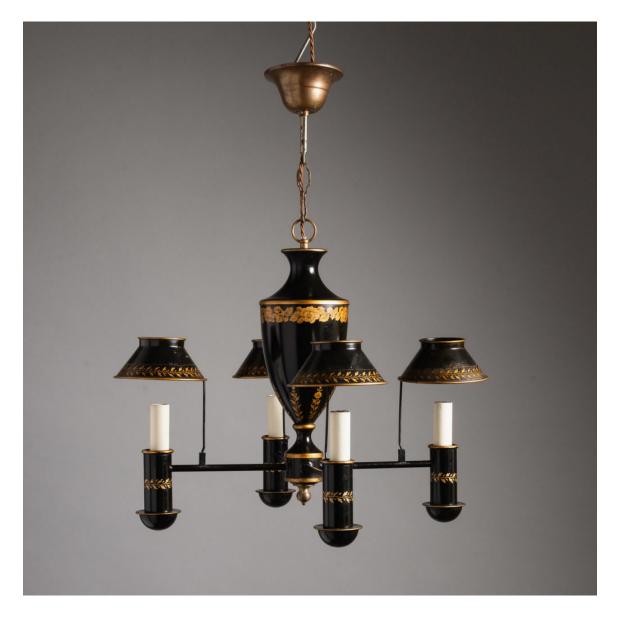

## BLACK AND GILT TOLE FOUR BRANCH CHANDELIER, IN THE EMPIRE TASTE. MID TWENTIETH CENTURY.

Simple coppered ceiling rose, above short chain links leading to urn shaped central support painted with gold leaf and flower motifs, issuing four lights of candle form, each with raised metal shades decorated with further gold leaf designs, re-wired and PAT tested.

DIMENSIONS: 63.5cm (25") High, 52cm ( $20^{\frac{1}{2}}$ ") Wide

STOCK CODE: 79266 B

HISTORY