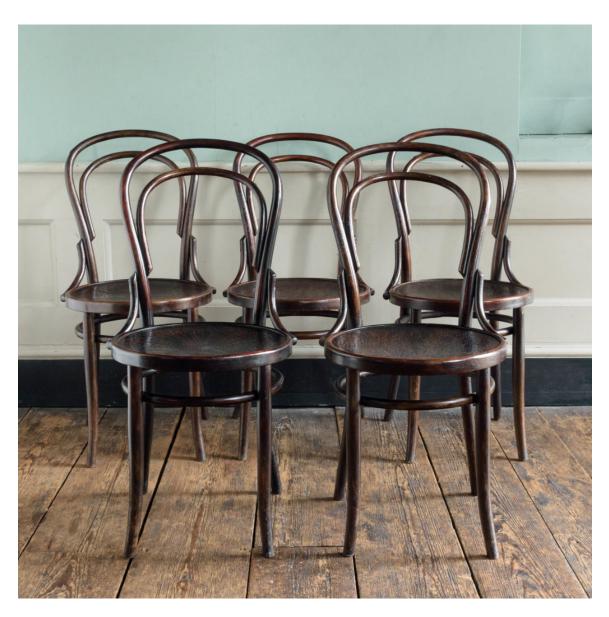

## BENTWOOD CAFÉ CHAIRS,

in the manner of Thonet,

steam-bent beechwood with decorative steam-pressed seats. Late nineteenth century, early twentieth century. With diagonal braces between the seat and back. One left.

DIMENSIONS: 88.5cm ( $34^{\frac{3}{4}}$ ") High, 40cm ( $15^{\frac{3}{4}}$ ") Wide, 50cm ( $19^{\frac{3}{4}}$ ") Deep, width shown is the seat diameter

STOCK CODE: 76939 A