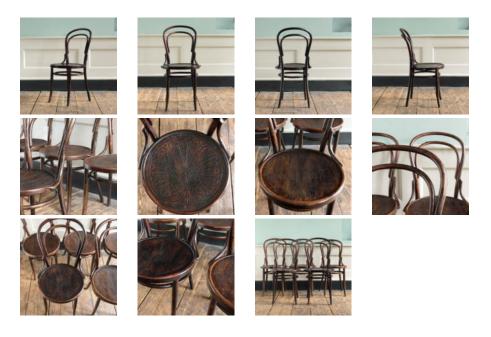

## BENTWOOD CAFÉ CHAIRS,

in the manner of Thonet,

steam-bent beechwood with decorative steam-pressed seats. Late nineteenth century, early twentieth century. With diagonal braces between the seat and back. One left.

DIMENSIONS: 88.5cm ( $34^{\frac{3}{4}}$ ") High, 40cm ( $15^{\frac{3}{4}}$ ") Wide, 50cm ( $19^{\frac{3}{4}}$ ") Deep, width shown is the seat diameter

STOCK CODE: 76939 A