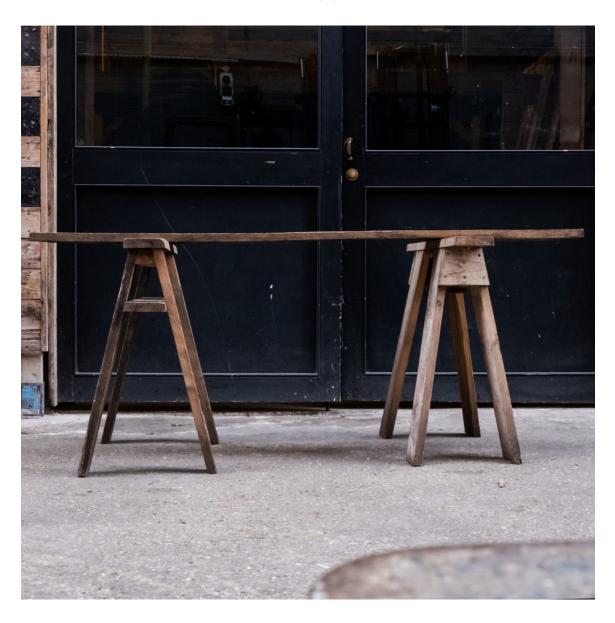

## BAND-SAWN SOLID OAK SHELF,

Solid English Oak board, rough cut and band sawn. Weathered through exposure and heavily rusticated. Suitable for shelving, cladding and display purposes or creative re-use. Remaining from a larger batch, bespoke distressed.

DIMENSIONS: 23.5cm ( $9^{\frac{1}{4}}$ ) Wide, 3cm ( $1^{\frac{1}{4}}$ ) Thick, 185cm ( $72^{\frac{3}{4}}$ ) Long

STOCK CODE: FL0037\_5