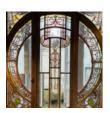

## A FRENCH ART NOUVEAU STAINED GLASS ENTRANCEWAY,

c.1920, intended as an internal partition between lobby and hall,

the rectangular pine-framed glazing centred with a single glazed door, the whole incorporating a dramatic circular frame and glazed to the top with leaded panes depicting swagged drapery above stylised foliate vertical designs and below a pair of flanking red-capped Manchurian cranes, the lower section in timber with raised shaped panels,

DIMENSIONS: 315cm (124") High, 223cm (87<sup>3/4</sup>") Wide, 5cm (2") Deep

STOCK CODE: 48880