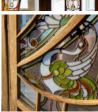

## A FRENCH ART NOUVEAU STAINED GLASS ENTRANCEWAY,

c.1920, intended as an internal partition between lobby and hall,

the rectangular pine-framed glazing centred with a single glazed door, the whole incorporating a dramatic circular frame and glazed to the top with leaded panes depicting swagged drapery above stylised foliate vertical designs and below a pair of flanking red-capped Manchurian cranes, the lower section in timber with raised shaped panels,