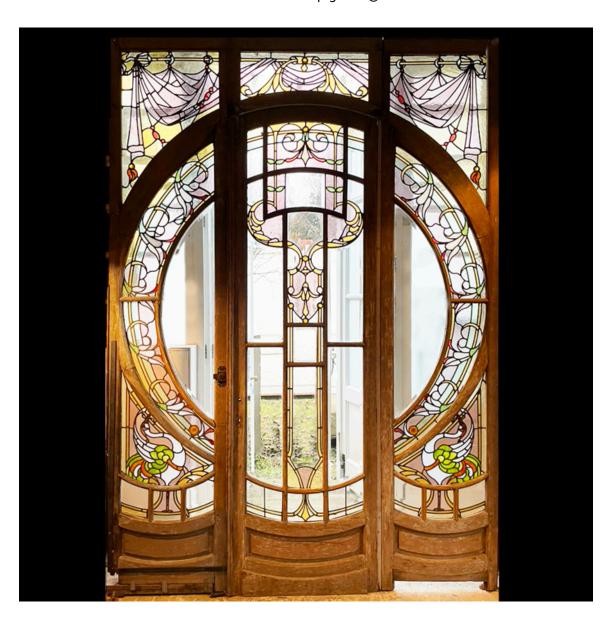

## A FRENCH ART NOUVEAU STAINED GLASS ENTRANCEWAY,

c.1920, intended as an internal partition between lobby and hall,

the rectangular pine-framed glazing centred with a single glazed door, the whole incorporating a dramatic circular frame and glazed to the top with leaded panes depicting swagged drapery above stylised foliate vertical designs and below a pair of flanking red-capped Manchurian cranes, the lower section in timber with raised shaped panels,

DIMENSIONS: 315cm (124") High, 223cm (87<sup>3/4</sup>") Wide, 5cm (2") Deep

STOCK CODE: 48880