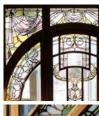

## A FRENCH ART NOUVEAU STAINED GLASS ENTRANCEWAY,

c.1920, intended as an internal partition between lobby and hall,

the rectangular pine-framed glazing centred with a single glazed door, the whole incorporating a dramatic circular frame and glazed to the top with leaded panes depicting swagged drapery above stylised foliate vertical designs and below a pair of flanking red-capped Manchurian cranes, the lower section in timber with raised shaped panels,