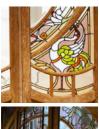

## A FRENCH ART NOUVEAU STAINED GLASS ENTRANCEWAY,

c.1920, intended as an internal partition between lobby and hall,

the rectangular pine-framed glazing centred with a single glazed door, the whole incorporating a dramatic circular frame and glazed to the top with leaded panes depicting swagged drapery above stylised foliate vertical designs and below a pair of flanking red-capped Manchurian cranes, the lower section in timber with raised shaped panels,