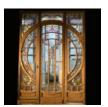

## A FRENCH ART NOUVEAU STAINED GLASS ENTRANCEWAY,

c.1920, intended as an internal partition between lobby and hall,

the rectangular pine-framed glazing centred with a single glazed door, the whole incorporating a dramatic circular frame and glazed to the top with leaded panes depicting swagged drapery above stylised foliate vertical designs and below a pair of flanking red-capped Manchurian cranes, the lower section in timber with raised shaped panels,

DIMENSIONS: 315cm (124") High, 223cm (87<sup>3/4</sup>") Wide, 5cm (2") Deep

STOCK CODE: 48880