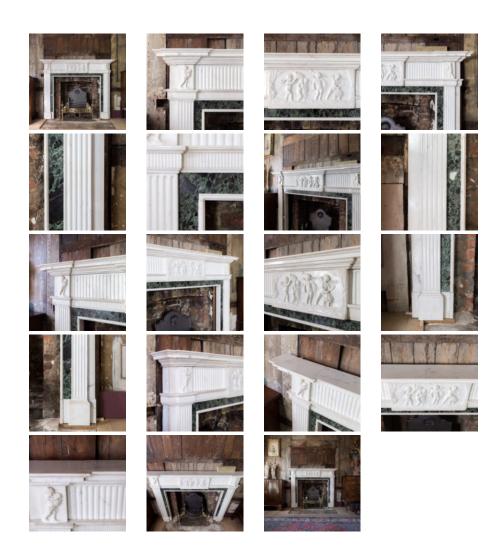

## ANTIQUE NEO-CLASSICAL STATUARIO MARBLE FIREPLACE,

the inverted breakfront shelf above fluted frieze centred by relief carved plaque depicting the marriage of Psyche and Cupid, with fluted pilaster jambs and verde marble ingrounds surrounding the aperture, on block feet. English, late nineteenth century. Removed from Hyde Park Gardens, London.

DIMENSIONS: 153cm ( $60^{\frac{1}{4}}$ ) High, 194.5cm ( $76^{\frac{1}{2}}$ ) Wide, 20cm ( $7^{\frac{3}{4}}$ ) Deep, Opening width 121.5 cm x 110 cm high

STOCK CODE: 78602