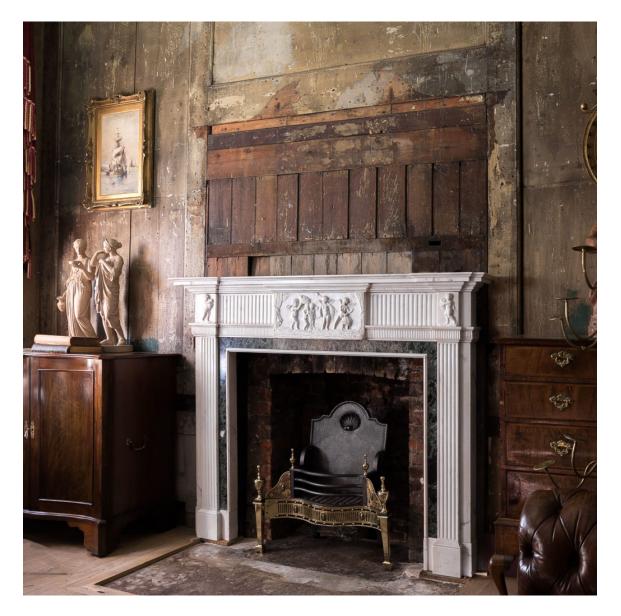

## ANTIQUE NEO-CLASSICAL STATUARIO MARBLE FIREPLACE,

the inverted breakfront shelf above fluted frieze centred by relief carved plaque depicting the marriage of Psyche and Cupid, with fluted pilaster jambs and verde marble ingrounds surrounding the aperture, on block feet. English, late nineteenth century. Removed from Hyde Park Gardens, London.

DIMENSIONS: 153cm ( $60^{\frac{1}{4}}$ ) High, 194.5cm ( $76^{\frac{1}{2}}$ ) Wide, 20cm ( $7^{\frac{3}{4}}$ ) Deep, Opening width 121.5 cm x 110 cm high

STOCK CODE: 78602