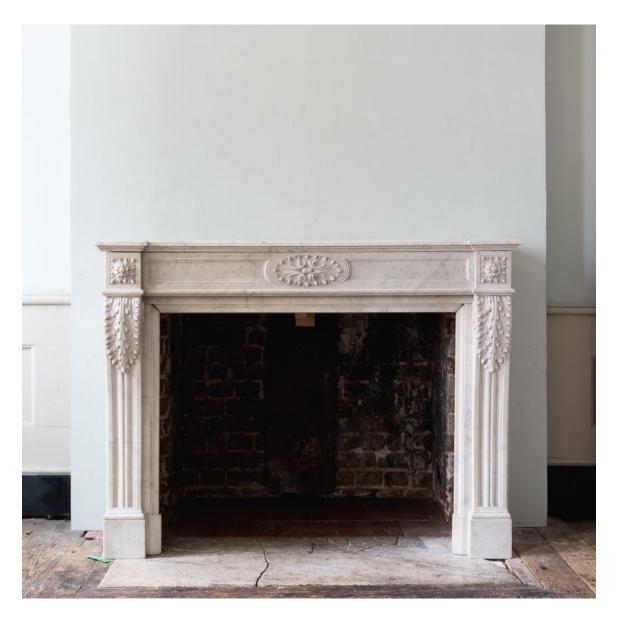

## ANTIQUE LOUIS XVI STYLE CARRARA MARBLE FIREPLACE

## nineteenth century

the panelled frieze centred by broad oval paterae, with further paterae to each corner-block, the moulded volute jambs with acanthine carving, on block feet.

DIMENSIONS: 107cm ( $42^{\frac{1}{4}}$ ") High, 144.5cm (57") Wide, 40cm ( $15^{\frac{3}{4}}$ ") Deep, Opening width 101 cm x 82 cm high, Outside jamb to jamb 137 cm

STOCK CODE: 79109