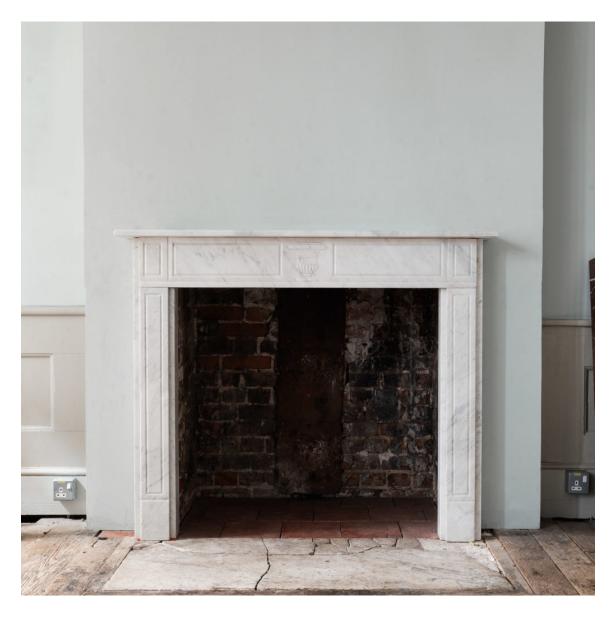

## ANTIQUE ITALIAN CARRARA MARBLE FIREPLACE

nineteenth century, possibly earlier,

the understated design low-relief carved into the solid slab, the panelled frieze centred by elegantly carved campana urn, the panelled jambs atop implied footblocks.

DIMENSIONS: 116.5cm ( $45^{3}$ ") High, 140.5cm ( $55^{3}$ ") Wide, 19cm ( $7^{3}$ ") Deep, Opening width 100 cm x 95 cm high, Outside jamb to jamb width 131 cm