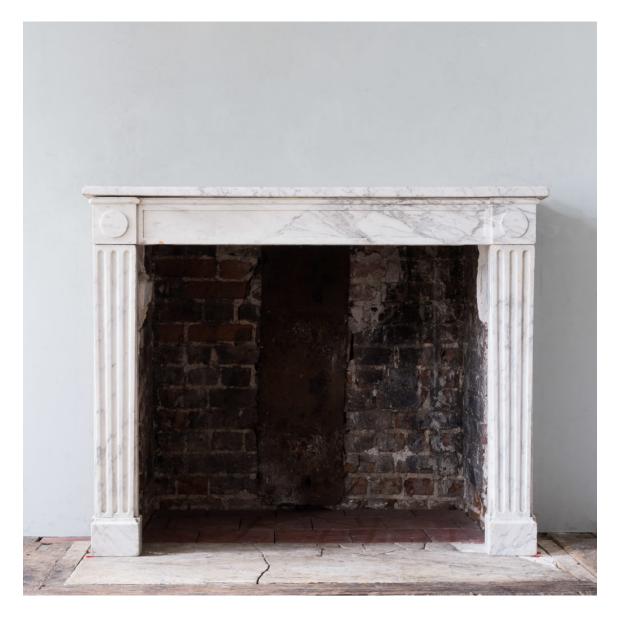

## ANTIQUE FRENCH CARRARA MARBLE FIREPLACE,

## early twentieth century, RESERVED

in the Louis XVI style, with roundel corner blocks and fluted tapering jambs. Opening width 99 cm x 87 high, outside jamb to jamb 124.5 cm

DIMENSIONS: 103cm ( $40^{\frac{1}{2}}$ ) High, 129.5cm (51") Wide, 31.5cm ( $12^{\frac{1}{2}}$ ") Deep, Opening width 99 cm x 87 high, outside jamb to jamb 124.5 cm

## STOCK CODE: BB083