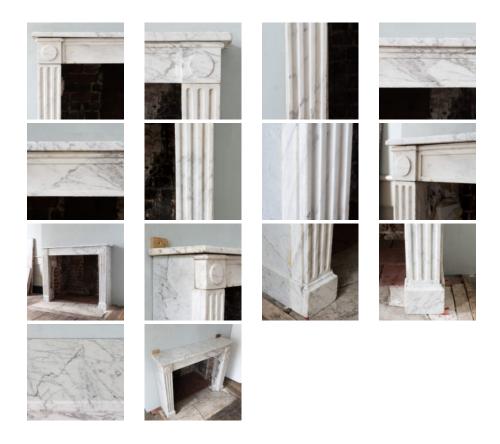

## ANTIQUE FRENCH CARRARA MARBLE FIREPLACE,

## early twentieth century, RESERVED

in the Louis XVI style, with roundel corner blocks and fluted tapering jambs. Opening width 99 cm x 87 high, outside jamb to jamb 124.5 cm

DIMENSIONS: 103cm ( $40^{\frac{1}{2}}$ ) High, 129.5cm (51") Wide, 31.5cm ( $12^{\frac{1}{2}}$ ") Deep, Opening width 99 cm x 87 high, outside jamb to jamb 124.5 cm

## STOCK CODE: BB083