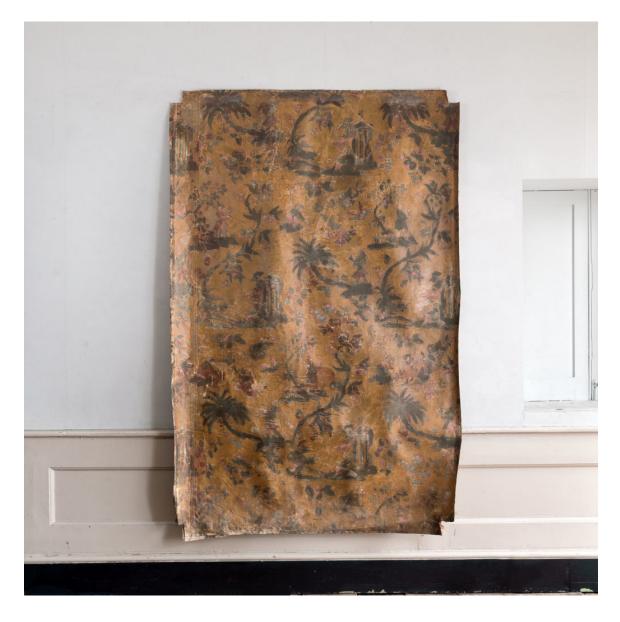

## ANTIQUE BLOCK-PRINTED LINEN CHINOISERIE PANEL

## originally used as a wall covering

with repeating design of foliage, temples and birds block printed on linen, with historic overpaint or varnish, this panel one of a set of a run of approximately 36ft, each of the panels originally mounted on a stretcher, well-worn and distressed with some small tears and rips but suitable for sympathetic re-use

DIMENSIONS: 207cm (81<sup> $\frac{1}{2}$ </sup>") High, 136cm (53<sup> $\frac{1}{2}$ </sup>") Wide