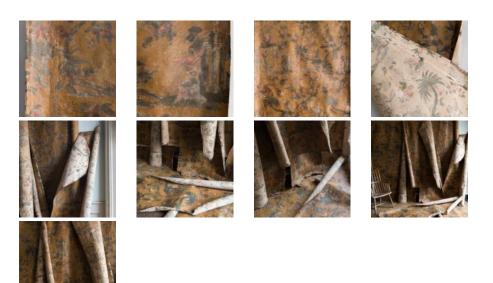

## ANTIQUE BLOCK-PRINTED LINEN CHINOISERIE PANEL

## originally used as a wall covering

with repeating design of foliage, temples and birds block printed on linen, with historic overpaint or varnish, this panel one of a set of a run of approximately 36ft, each of the panels originally mounted on a stretcher, well-worn and distressed with some small tears and rips but suitable for sympathetic re-use

DIMENSIONS: 207cm (81<sup> $\frac{1}{2}$ </sup>") High, 136cm (53<sup> $\frac{1}{2}$ </sup>") Wide