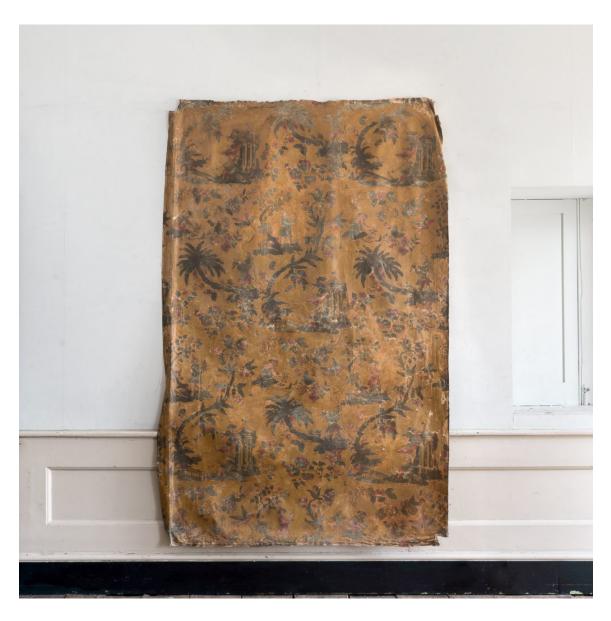

## ANTIQUE BLOCK-PRINTED LINEN CHINOISERIE PANEL

originally used as a wall covering

with repeating design of foliage, temples and birds block printed on linen, with historic overpaint or varnish, this panel one of a set of a run of approximately 36ft, each of the panels originally mounted on a stretcher, well-worn and distressed with some small tears and rips but suitable for sympathetic re-use

DIMENSIONS: 213cm (83<sup>3</sup>4") High, 139cm (54<sup>3</sup>4") Wide

STOCK CODE: 78756 D