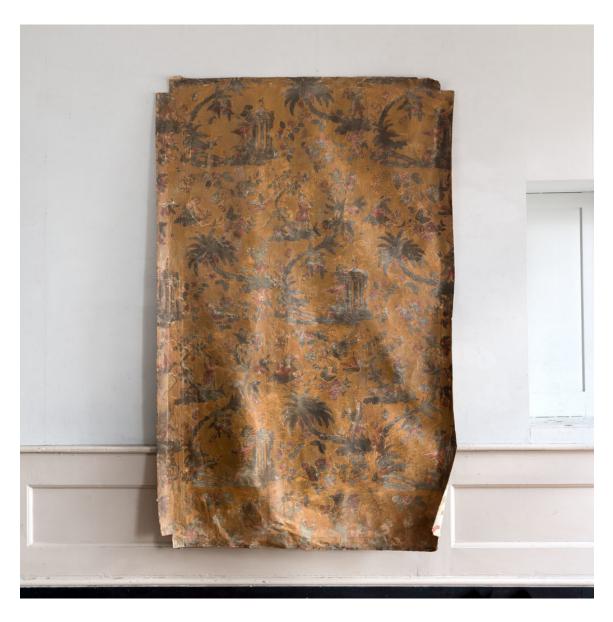

## ANTIQUE BLOCK-PRINTED LINEN CHINOISERIE PANEL

originally used as a wall covering

with repeating design of foliage, temples and birds block printed on linen, with historic overpaint or varnish, this panel one of a set of a run of approximately 36ft, each of the panels originally mounted on a stretcher, well-worn and distressed with some small tears and rips but suitable for sympathetic re-use

DIMENSIONS: 209cm (82<sup>1/4</sup>") High, 132cm (52") Wide

STOCK CODE: 78756 E