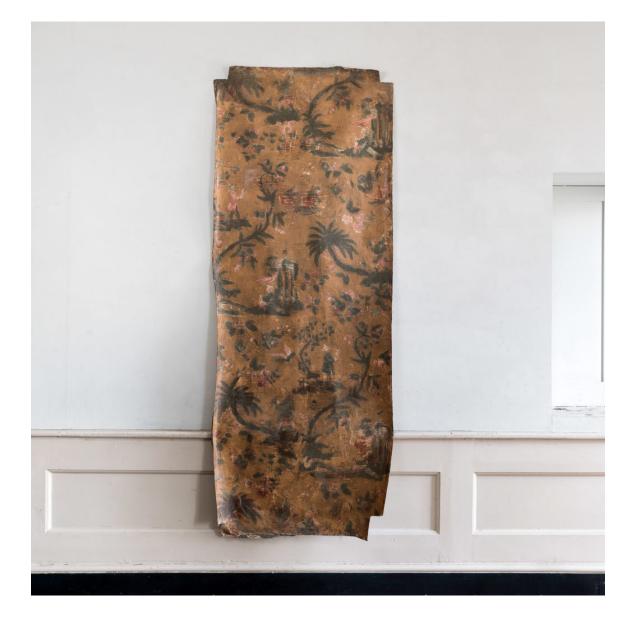

## ANTIQUE BLOCK-PRINTED LINEN CHINOISERIE PANEL

## originally used as a wall covering

with repeating design of foliage, temples and birds block printed on linen, with historic overpaint or varnish, this panel one of a set of a run of approximately 36ft, each of the panels originally mounted on a stretcher, well-worn and distressed with some small tears and rips but suitable for sympathetic re-use

DIMENSIONS: 207cm ( $81^{\frac{1}{2}}$ ) High, 81cm (32") Wide