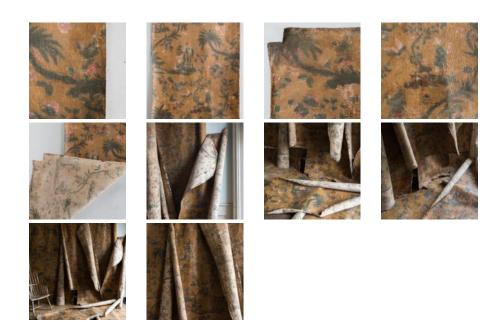

## ANTIQUE BLOCK-PRINTED LINEN CHINOISERIE PANEL

## originally used as a wall covering

with repeating design of foliage, temples and birds block printed on linen, with historic overpaint or varnish, this panel one of a set of a run of approximately 36ft, each of the panels originally mounted on a stretcher, well-worn and distressed with some small tears and rips but suitable for sympathetic re-use

DIMENSIONS: 207cm ( $81^{\frac{1}{2}}$ ) High, 81cm (32") Wide