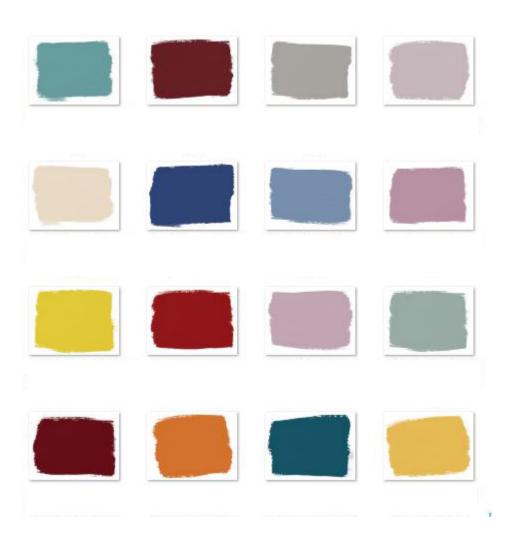

## **HISTORY**

As one of the world leading experts in paint and colour, Annie Sloan has developed paints that are not only fun to use, but easy too. For most surfaces, her decorative paint, Chalk Paint®, offers the ultimate in flexibility with colours that can be mixed together, lightened or darkened. Chalk Paint® can be thickened or thinned, used as a wash or even a dye. Seal it with Clear Soft Wax and age it with Dark Soft Wax.

Annie's new Wall Paint offers strength, durability, and a scrubbable matt finish perfect for walls and ceilings with no need to finish with wax. Gorgeous results have never been so simple and straightforward!