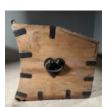

## AN UNUSUAL ENGLISH PINE TRAVELLING TRUNK

probably 19th Century and shaped to fit to the rear of a stage coach, the rectangular box with a concave back and half-lid to the top, iron hasps and corner brackets, painted to the interior,

## **HISTORY**

We are uncertain of the origin of this trunk but the construction and the shaped back in particular all indicate it was built for external mounting on a road-going cart or carriage.