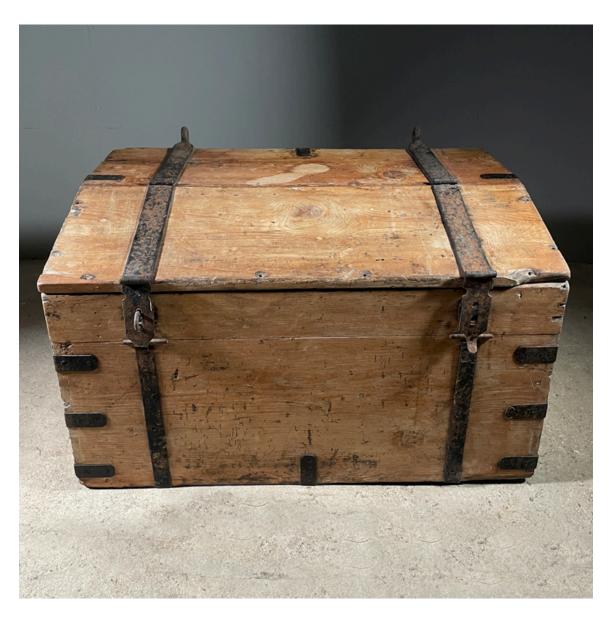

## AN UNUSUAL ENGLISH PINE TRAVELLING TRUNK

probably 19th Century and shaped to fit to the rear of a stage coach, the rectangular box with a concave back and half-lid to the top, iron hasps and corner brackets, painted to the interior,

DIMENSIONS: 56cm (22") High, 92cm (36<sup>1/4</sup>") Wide, 60cm (23<sup>1/2</sup>") Deep

PRICE: £470

STOCK CODE: 47229

## **HISTORY**

We are uncertain of the origin of this trunk but the construction and the shaped back in particular all indicate it was built for external mounting on a road-going cart or carriage.