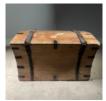

## AN UNUSUAL ENGLISH PINE TRAVELLING TRUNK

probably 19th Century and shaped to fit to the rear of a stage coach, the rectangular box with a concave back and half-lid to the top, iron hasps and corner brackets, painted to the interior,

## **HISTORY**

We are uncertain of the origin of this trunk but the construction and the shaped back in particular all indicate it was built for external mounting on a road-going cart or carriage.