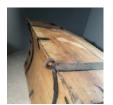

## AN UNUSUAL ENGLISH PINE TRAVELLING TRUNK

probably 19th Century and shaped to fit to the rear of a stage coach, the rectangular box with a concave back and half-lid to the top, iron hasps and corner brackets, painted to the interior,

## **HISTORY**

We are uncertain of the origin of this trunk but the construction and the shaped back in particular all indicate it was built for external mounting on a road-going cart or carriage.