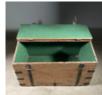

## AN UNUSUAL ENGLISH PINE TRAVELLING TRUNK

probably 19th Century and shaped to fit to the rear of a stage coach, the rectangular box with a concave back and half-lid to the top, iron hasps and corner brackets, painted to the interior,

DIMENSIONS: 56cm (22") High, 92cm (36<sup>1/4</sup>") Wide, 60cm (23<sup>1/2</sup>") Deep

PRICE: £470

STOCK CODE: 47229