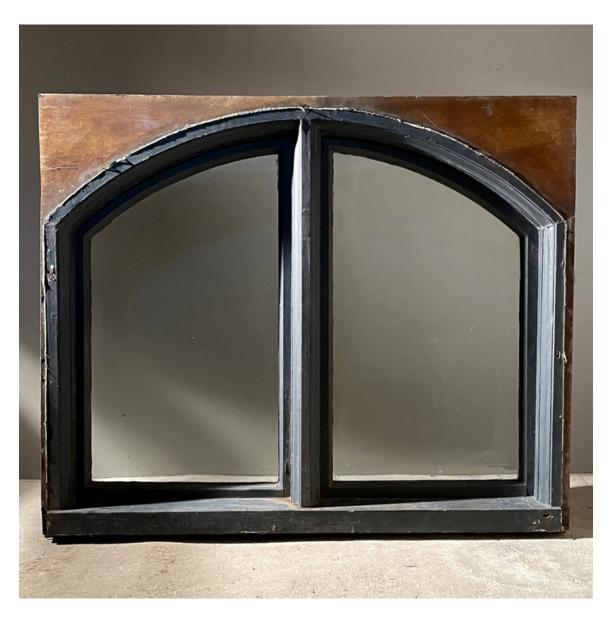

## AN OLD ENGLISH HARDWOOD WINDOW FRAME,

removed from a property in Pembroke Street, Oxford,

the substantial moulded rectangular frame with a pair of casement windows together forming an arched aperture, later glazed with plain glass, one hinged at the bottom edge,

DIMENSIONS: 116.5cm (45<sup>3</sup>") High, 140.5cm (55<sup>3</sup>") Wide, 12.5cm (5") Thick

STOCK CODE: 45725