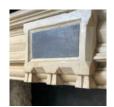

## nineteenth century,

the moulded rectangular shelf over panelled frieze with rectangular, slate inset tablet, stop chamfered to the edges and with three pairs of guttae; the slate inset end-blocks over inverse tapered pilaster jambs with slate inset headers,