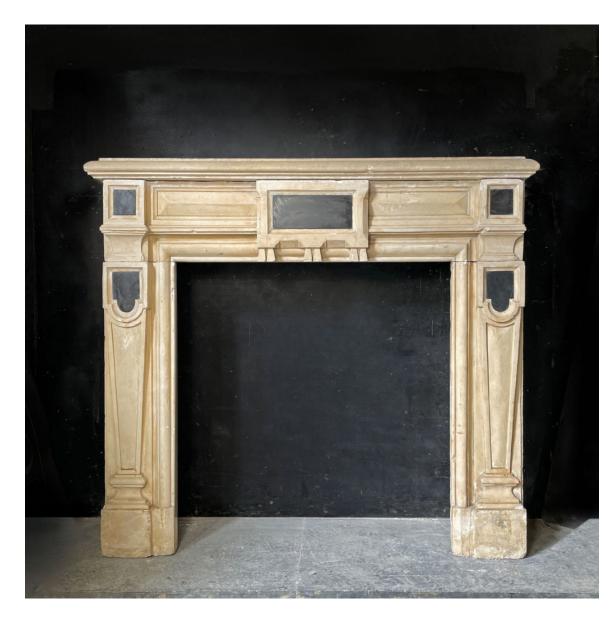

## AN ITALIAN RENAISSANCE REVIVAL LIMESTONE CHIMNEYPIECE,

## nineteenth century,

the moulded rectangular shelf over panelled frieze with rectangular, slate inset tablet, stop chamfered to the edges and with three pairs of guttae; the slate inset end-blocks over inverse tapered pilaster jambs with slate inset headers,

DIMENSIONS: 122cm (48") High, 136cm (53 $^{\frac{1}{2}}$ ") Wide, 40cm (15 $^{\frac{3}{4}}$ ") Deep, the aperture measures 86cm wide and 91cm high,

PRICE: £6,400

STOCK CODE: 49138