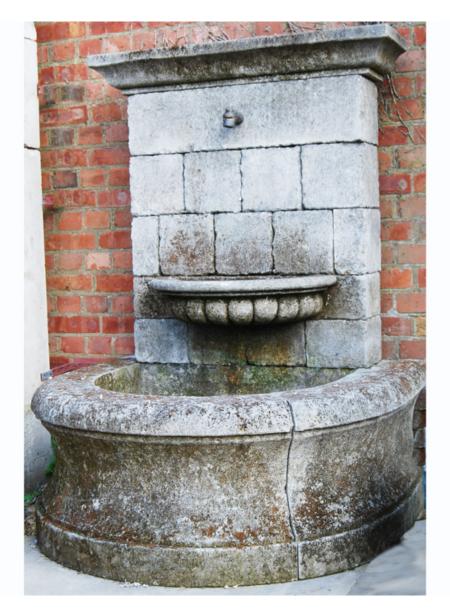

## AN ITALIAN LIMESTONE COURTYARD WALL FOUNTAIN,

newly carved in the Veneto,

the rectangular block-built back-plate with a rectangular ogee-moulded cornice and a brass spout above the a lobed demi-lune bowl with an everted rim, the bowl issuing to the semicircular pool below comprising a waisted high-kerb surround,

DIMENSIONS: 147cm (57<sup>¾</sup>") High, 110cm (43<sup>¼</sup>") Wide, 110cm (43<sup>¼</sup>") At Widest, 100cm (39<sup>¼</sup>") Deep

PRICE: £3,350

STOCK CODE: 43810