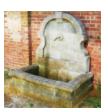

## AN ITALIAN LIMESTONE COURTYARD WALL FOUNTAIN,

newly carved in the Veneto,

the rectangular block-built back-plate with a rectangular ogee-moulded cornice and a brass spout above the a lobed demi-lune bowl with an everted rim, the bowl issuing to the semicircular pool below comprising a waisted high-kerb surround,

DIMENSIONS: 165cm (65") High, 148cm (58<sup>1/4</sup>") Wide, 100cm (39<sup>1/4</sup>") Deep

PRICE: £4,400

STOCK CODE: 43809