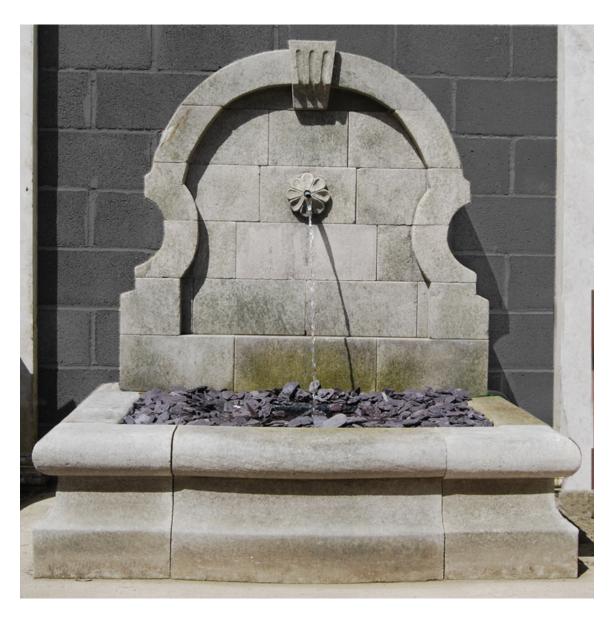

## AN ITALIAN LIMESTONE COURTYARD WALL FOUNTAIN,

newly carved in the Veneto,

the rectangular block-built back-plate with a rectangular ogee-moulded cornice and a brass spout above the a lobed demi-lune bowl with an everted rim, the bowl issuing to the semicircular pool below comprising a waisted high-kerb surround,

DIMENSIONS: 165cm (65") High, 148cm (58<sup>1/4</sup>") Wide, 100cm (39<sup>1/4</sup>") Deep

PRICE: £4,400

STOCK CODE: 43809