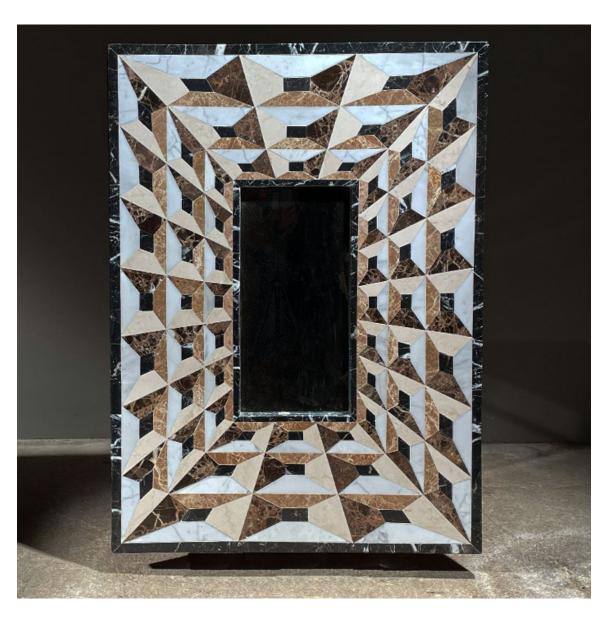

## AN ITALIAN DECORATIVE MARBLE-MOSAIC WALL MIRROR

20th Century,

the rectangular mirror plate within a wide border of trompe l'oeil inlaid marble - the polished flat surface emulating a coffered grid in forced perspective,

DIMENSIONS: 102cm ( $40^{\frac{1}{4}}$ ") At Highest, 1cm ( $0^{\frac{1}{2}}$ ") Wide, 75cm ( $29^{\frac{1}{2}}$ ") At Widest, 2cm ( $0^{\frac{1}{4}}$ ") Thick

STOCK CODE: 45544