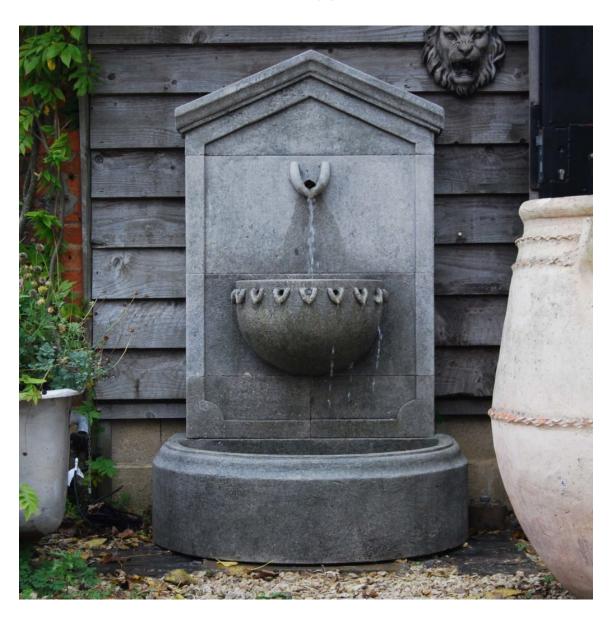

## AN ITALIAN CARVED LIMESTONE COURTYARD WALL FOUNTAIN,

newly carved in the Veneto.

the pointed arched top with an architrave, above the recessed facade centred by an integrally carved everted spout above an outset hemisphere bowl, the bowl pierced with nine smaller spouts issuing to the demi-lune pool below,

DIMENSIONS: 150cm (59") High, 87cm (34<sup>1/4</sup>") Wide, 80cm (31<sup>1/2</sup>") Deep

PRICE: £3,800

STOCK CODE: 43811