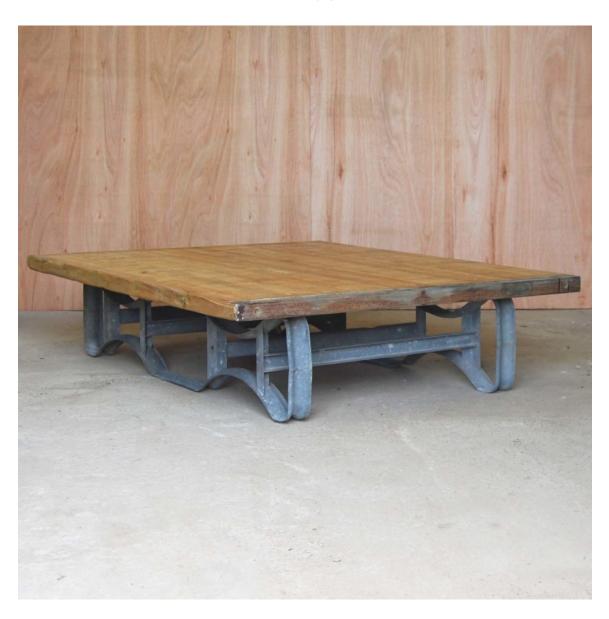

## AN INDUSTRIAL PINE AND STEEL LOW TABLE

the top a clamped pine board panel- shelving from ceramic manufacturing industry- with galvanised steel barrel racks serving as bases. A representative finished example shown, sanded, sealed and waxed; available on a three week lead time,

DIMENSIONS: 33cm (13") High, 111cm (43 $^{34}$ ") Wide, 140cm (55") Long

PRICE: £520

STOCK CODE: 44390