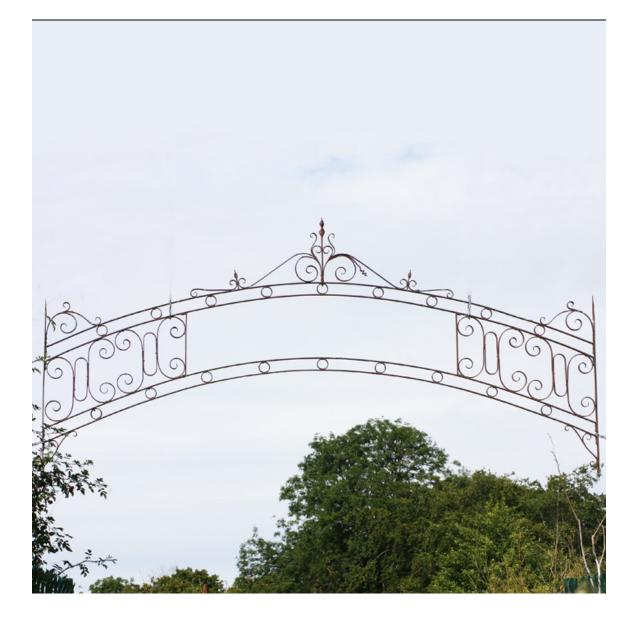

## AN ENGLISH WROUGHT IRON OVER-GATE ARCHWAY,

## 19th Century,

the wide arched panel mounted on uprights linked by gently curving bars with scrolled stretchers and a central finial, probably made with an aperture for a central signage panel,

DIMENSIONS: 60cm (23<sup> $\frac{1}{2}$ </sup>") High, 385cm (151<sup> $\frac{1}{2}$ </sup>") Wide, (height = between top and bottom bars)

STOCK CODE: 45441