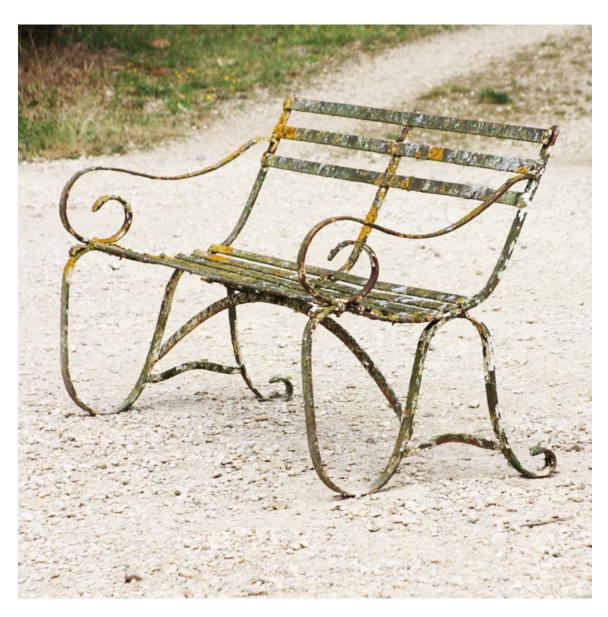

## AN ENGLISH WROUGHT IRON GARDEN BENCH,

removed from the gardens of a former priory in Gloucestershire, the slatted seat rivetted to scrolled supports, with characterful peeling paint and lichen growth,

DIMENSIONS: 78cm (30 $^{14}$ ") High, 153cm (60 $^{14}$ ") Wide

STOCK CODE: 45008

## **HISTORY**

This bench has no slats in the small of the back and one lacking – to no great detriment at the front of the seat.