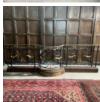

## AN ENGLISH WROUGHT-IRON BALUSTRADE

early 20th Century, removed from a split-level drawing room,

in two un-equal sections comprising rectangular wrought panels of parcel-gilt scrollwork with leaf-clasps; five flat rectangular panels incorporating two convex bays, capped with a brass handrail and mounted on a wooden curb,

DIMENSIONS: 78cm (30 $^{34}$ ") High, 577.5cm (227 $^{34}$ ") Wide, (widths: 326.5 + 251 cm) - height

excluding curb = 63cm

PRICE: £2,350

STOCK CODE: 46259