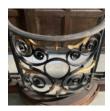

## AN ENGLISH WROUGHT-IRON BALUSTRADE

early 20th Century, removed from a split-level drawing room,

in two un-equal sections comprising rectangular wrought panels of parcel-gilt scrollwork with leaf-clasps; five flat rectangular panels incorporating two convex bays, capped with a brass handrail and mounted on a wooden curb,

DIMENSIONS: 78cm (30 $^{34}$ ") High, 577.5cm (227 $^{34}$ ") Wide, (widths: 326.5 + 251 cm) - height

excluding curb = 63cm

PRICE: £2,350

STOCK CODE: 46259