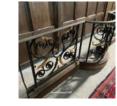

## AN ENGLISH WROUGHT-IRON BALUSTRADE

early 20th Century, removed from a split-level drawing room,

in two un-equal sections comprising rectangular wrought panels of parcel-gilt scrollwork with leaf-clasps; five flat rectangular panels incorporating two convex bays, capped with a brass handrail and mounted on a wooden curb,