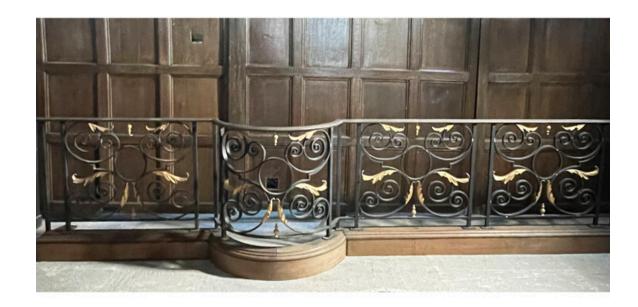

## AN ENGLISH WROUGHT-IRON BALUSTRADE

early 20th Century, removed from a split-level drawing room,

in two un-equal sections comprising rectangular wrought panels of parcel-gilt scrollwork with leaf-clasps; five flat rectangular panels incorporating two convex bays, capped with a brass handrail and mounted on a wooden curb,

DIMENSIONS: 78cm (30 $^{34}$ ") High, 577.5cm (227 $^{34}$ ") Wide, (widths: 326.5 + 251 cm) - height

excluding curb = 63cm

PRICE: £2,350

STOCK CODE: 46259