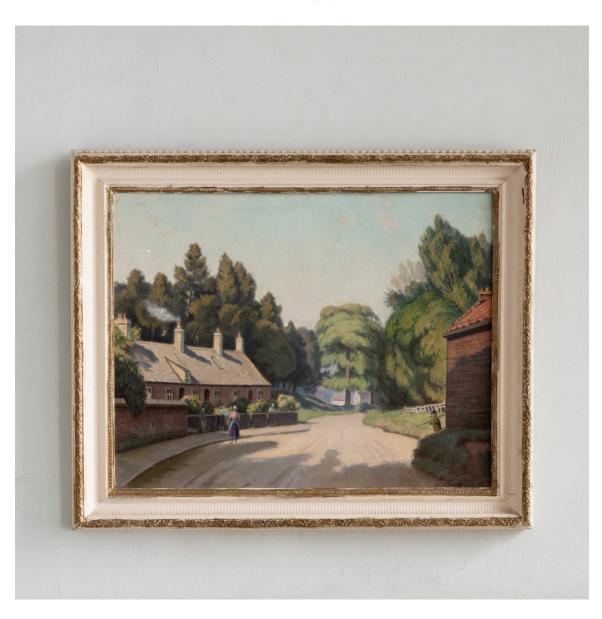

## AN ENGLISH VILLAGE AND COUNTRY LANE

A summers morning view down a holloway in rural Surrey. A chimney gently smokes over a row of well kept alms houses lying obliquely along an unmetalled country lane overlooked by elm trees. In the foreground neighbours are in discussion while a woodsman sets off with a polesaw over his shoulder. Set in a gilt and painted wooden frame.

DIMENSIONS: 1cm (0<sup>1/2</sup>") Wide

PRICE: £180

STOCK CODE: AD1642

**HISTORY** 

Twentieth century English School.