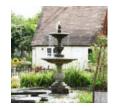

## AN ENGLISH TWO TIER COMPOSITION STONE FOUNTAIN AND DECORATIVE CIRCULAR POOL SURROUND

from an Eighteenth Century Original, with egg and dart detailing to the rim and foliate baluster pedestals. The centrepiece and pool surround are available seperately,

DIMENSIONS: 262cm (103<sup>1/4</sup>") High, 426cm (167<sup>1/4</sup>") Wide

STOCK CODE: 99035

**HISTORY** 

this is a replica item