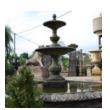

## AN ENGLISH TWO TIER COMPOSITION STONE FOUNTAIN AND DECORATIVE CIRCULAR POOL SURROUND

from an Eighteenth Century Original, with egg and dart detailing to the rim and foliate baluster pedestals. The centrepiece and pool surround are available seperately,

DIMENSIONS: 262cm (103<sup>1/4</sup>") High, 426cm (167<sup>1/4</sup>") Wide

STOCK CODE: 99035

**HISTORY** 

this is a replica item