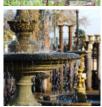

## AN ENGLISH TWO TIER COMPOSITION STONE FOUNTAIN AND DECORATIVE CIRCULAR POOL SURROUND

from an Eighteenth Century Original, with egg and dart detailing to the rim and foliate baluster pedestals. The centrepiece and pool surround are available seperately,

DIMENSIONS: 262cm (103<sup>1/4</sup>") High, 426cm (167<sup>1/4</sup>") Wide

STOCK CODE: 99035

**HISTORY** 

this is a replica item