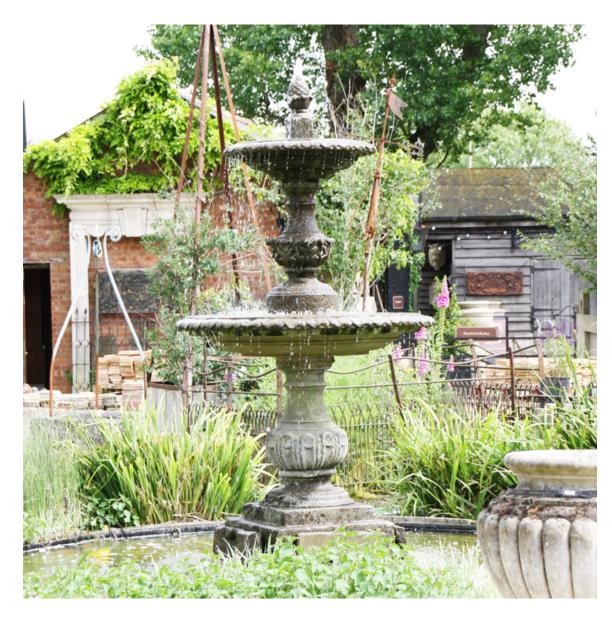

## AN ENGLISH TWO TIER COMPOSITION STONE FOUNTAIN AND DECORATIVE CIRCULAR POOL SURROUND

from an Eighteenth Century Original, with egg and dart detailing to the rim and foliate baluster pedestals. The centrepiece and pool surround are available seperately,

DIMENSIONS: 262cm (103<sup>1/4</sup>") High, 426cm (167<sup>1/4</sup>") Wide

STOCK CODE: 99035

**HISTORY** 

this is a replica item