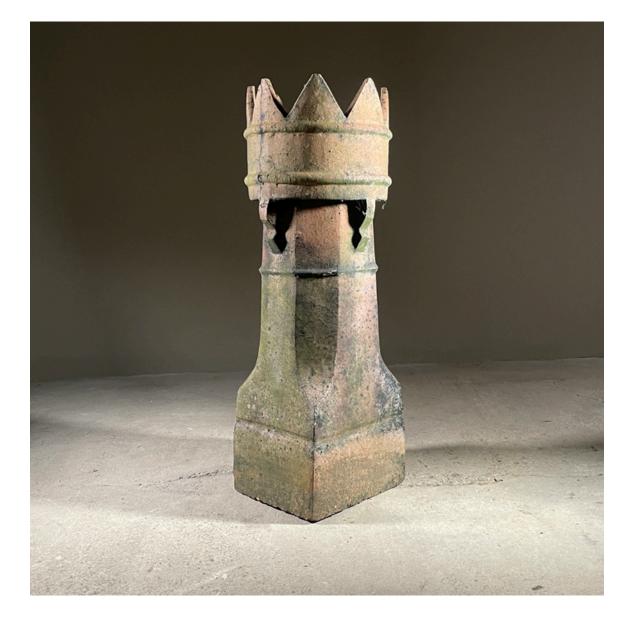

## AN ENGLISH STONEWARE CROWN-TOPPED CHIMNEYPOT

## Victorian or Edwardian

the saw-tooth crenellations above the circular section head, vented, above the stem square section with canted corners spreading to a square foot, some losses,

DIMENSIONS: 95cm (37<sup> $\frac{1}{2}$ </sup>") High, 29cm (11<sup> $\frac{1}{2}$ </sup>") Wide, 29cm (11<sup> $\frac{1}{2}$ </sup>") Deep

PRICE: £150 £75

STOCK CODE: 46923