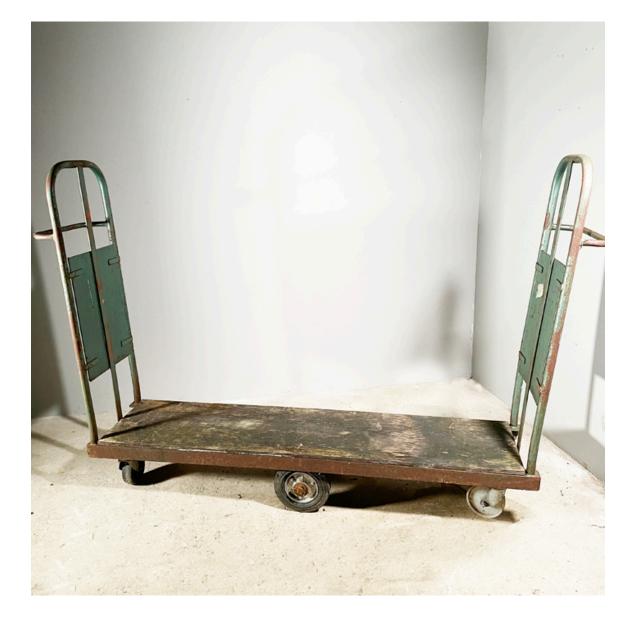

## AN ENGLISH STEEL AND TIMBER RAILWAY PLATFORM TROLLEY

the narrow cargo deck raised on a central axle and a guide wheels, with an upstand and handle to each end,

DIMENSIONS: 126cm (49<sup> $\frac{1}{2}$ </sup>") High, 188cm (74") Wide, 38cm (15") Deep, 151 x 38cm the cargo deck

PRICE: £275

STOCK CODE: 26878

HISTORY

Weathered and worn commensurate with a long life in a railway station or factory. Great for logs or books or for use in a retail space (or a film set).