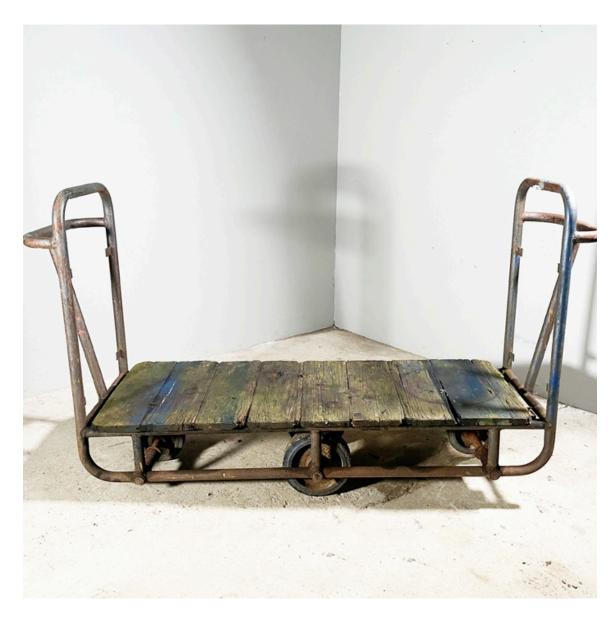

## AN ENGLISH STEEL AND TIMBER RAILWAY PLATFORM TROLLEY

the narrow cargo deck raised on a central axle and a guide wheels, with an upstand and handle to each end,

DIMENSIONS: 90cm ( $35^{\frac{1}{2}}$ ") High, 151cm ( $59^{\frac{1}{2}}$ ") Wide, 46cm (18") Deep, 123 x 46cm the cargo deck

PRICE: £255

STOCK CODE: 26879

## **HISTORY**

Weathered and worn commensurate with a long life in a railway station or factory. Great for logs or books or for use in a retail space (or a film set).