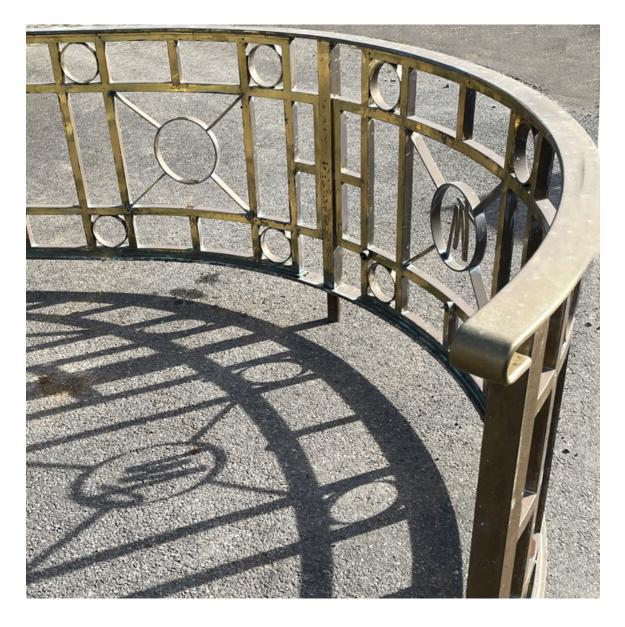

## AN ENGLISH SET OF INTERIOR BRASS HANDRAILS

heavy specification metalwork, removed from "Maxwell's" in Covent Garden, in two sections, each curvilinear in plan, the larger a geometric railing incorporating circlets and the Maxwell logo (removable), the smaller conforming, from the same run,

DIMENSIONS: 100cm ( $39^{\frac{1}{4}}$ ) High, 400cm ( $157^{\frac{1}{2}}$ ) Wide, (the curve resulting in 306cm wide direct end to end); the smaller 200cm wide,

PRICE: £2,250

STOCK CODE: 46873

## HISTORY

These railings formed an enclosed raised section in the well-known Covent Garden eatery/bar.