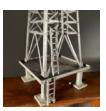

## AN ENGLISH SCRATCH-BUILT ALUMINIUM ENGINEER'S MODEL OF A GANTRY TOWER

mid 20th Century

the tapered tower with three decks connected by ladders

DIMENSIONS: 91cm (35<sup>3/4</sup>") High, 30.5cm (12") Wide, 30.5cm (12") Deep

## 400

**HISTORY** 

This model – 3' high by 1' wide – might lend itself to a great plant-stand or standard lamp. It can live outside (and has done for years).