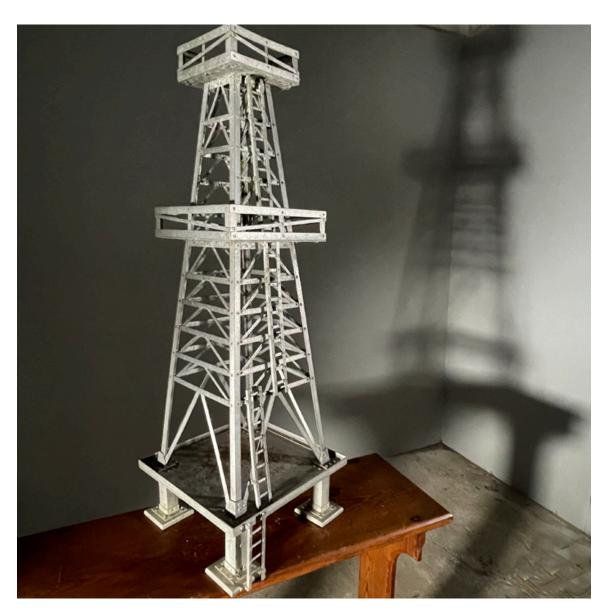

## AN ENGLISH SCRATCH-BUILT ALUMINIUM ENGINEER'S MODEL OF A GANTRY TOWER

mid 20th Century

the tapered tower with three decks connected by ladders

DIMENSIONS: 91cm (35<sup>3/4</sup>") High, 30.5cm (12") Wide, 30.5cm (12") Deep

## 400

**HISTORY** 

This model – 3' high by 1' wide – might lend itself to a great plant-stand or standard lamp. It can live outside (and has done for years).