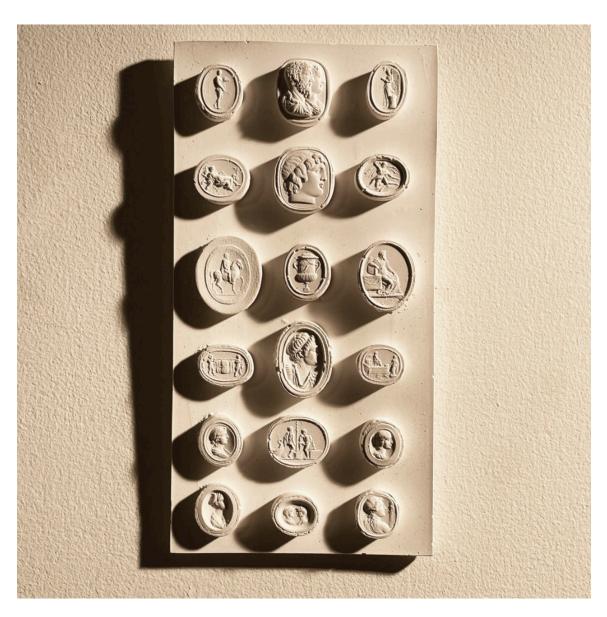

## cast at LASSCO

the rectangular plaque cast in relief with a grid of intaglio ovals comprising portrait miniatures and classically themed intaglios,

DIMENSIONS: 21.5cm ( $8^{\frac{1}{2}}$ ") High, 11cm ( $4^{\frac{1}{4}}$ ") Wide, 1.5cm ( $0^{\frac{1}{2}}$ ") Thick

## **HISTORY**

A Peter Hone creation – cast in LASSCO's own workshops.

The reverse has a small wire hoop cast into the top edge to enable hanging.

Can be paired or trio'd with one or two others similar.