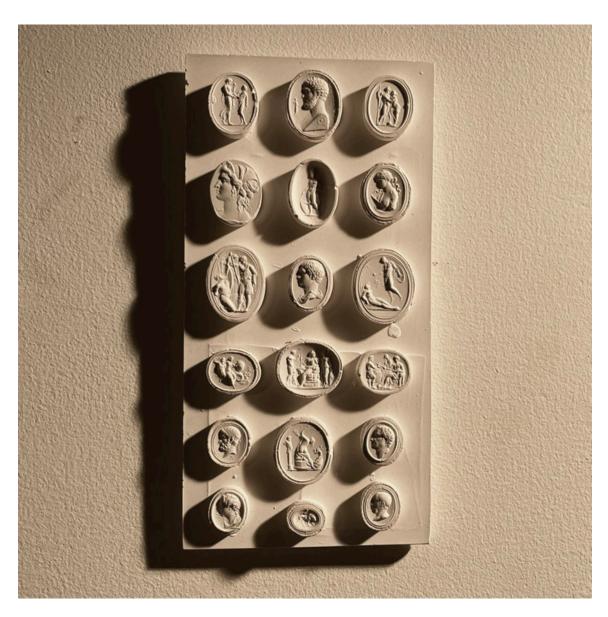

## cast at LASSCO

the rectangular plaque cast in relief with a grid of intaglio ovals comprising portrait miniatures and classically themed intaglios,

DIMENSIONS: 21.5cm ( $8^{\frac{1}{2}}$ ") High, 11cm ( $4^{\frac{1}{4}}$ ") Wide, 1.5cm ( $0^{\frac{1}{2}}$ ") Thick

## **HISTORY**

A Peter Hone creation – cast in LASSCO's own workshops.

The reverse has a small wire hoop cast into the top edge to enable hanging.

Can be paired or trio'd with one or two others similar.