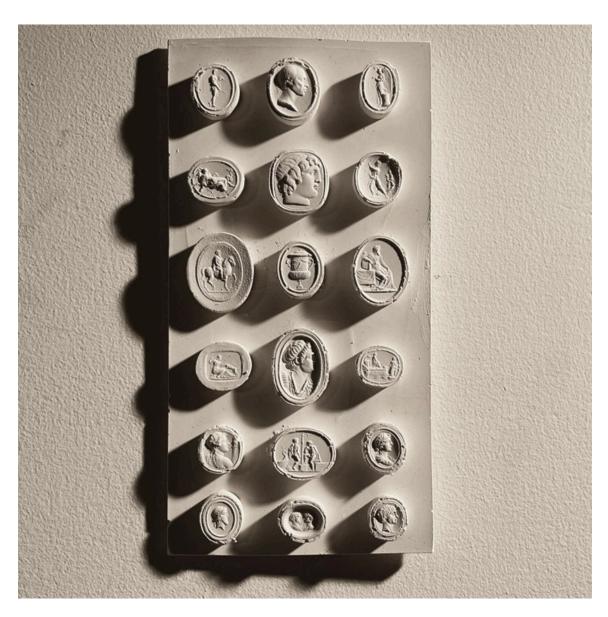

## AN ENGLISH RELIEF-CAST PLASTER PLAQUE OF INTAGLIOS

## cast at LASSCO

the rectangular plaque cast in relief with a grid of intaglio ovals comprising portrait miniatures and classically themed intaglios,

DIMENSIONS: 21.5cm ( $8^{\frac{1}{2}}$ ") High, 11cm ( $4^{\frac{1}{4}}$ ") Wide, 1.5cm ( $0^{\frac{1}{2}}$ ") Thick

## **HISTORY**

A Peter Hone creation – cast in LASSCO's own workshops.

The reverse has a small wire hoop cast into the top edge to enable hanging.