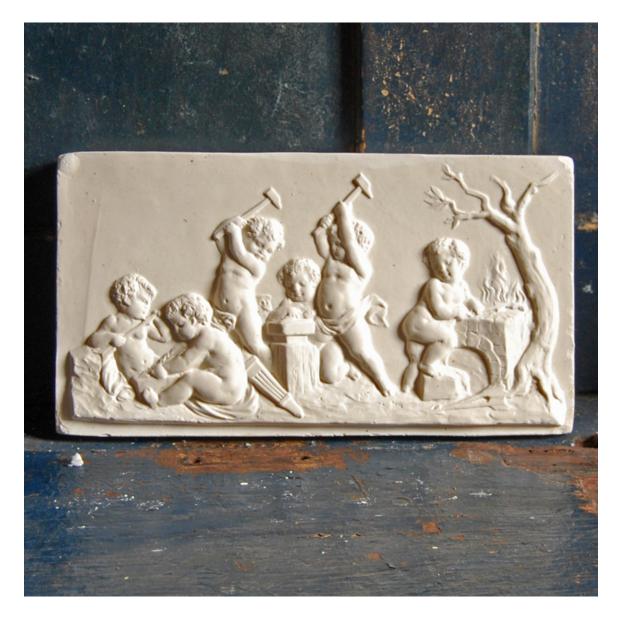

## AN ENGLISH RELIEF-CAST PLASTER PLAQUE,

cast after an 18th century original, at LASSCO under the auspices of Peter Hone, the rectangular plaque cast in relief with putti at the forge making arrows for Cupid, the six chubby figures in a winter landscape at the forge and anvil,

DIMENSIONS: 15cm (6") High, 28cm (11") Wide, 2cm ( $0^{\frac{3}{4}}$ ") Deep, with integral wire hanging hoops to rear

PRICE: £55

STOCK CODE: 44384