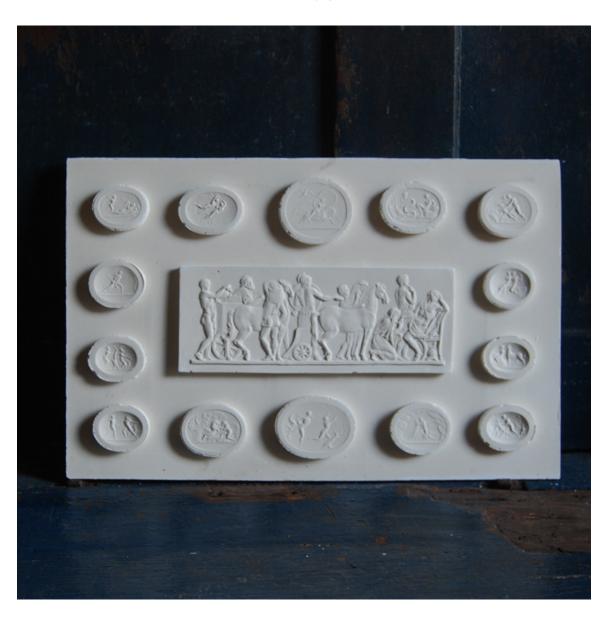

## AN ENGLISH RELIEF-CAST PLASTER PLAQUE,

cast at LASSCO under the auspices of Peter Hone,

the rectangular plaque centred by a frieze panels of supplicating charioteers arriving and greeting a seated figure, the surrounding oval reliefs comprising classically themed intaglios - some erotic,

DIMENSIONS: 25cm (9 $^{3}$ ") High, 38.5cm (15 $^{3}$ ") Wide, 2cm (0 $^{3}$ ") Deep

PRICE: £85

STOCK CODE: 44382