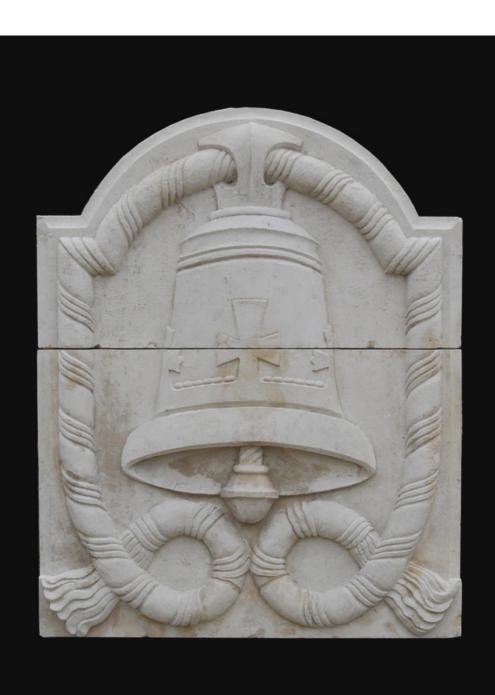

## AN ENGLISH PORTLAND STONE PLAQUE

by Sir Charles Wheeler, President of The Royal Academy of Art 1956-1966, for The Headquarters of Barclays Bank, Lombard St, City of London the relief carved bell with cruciform decoration, both suspended from, and framed by a rope border; this plaque originally overlooked Gracechurch Street,

DIMENSIONS: 152.5cm (60") High, 122cm (48") Wide, 14cm ( $5^{\frac{1}{2}}$ ") Deep

STOCK CODE: 40490