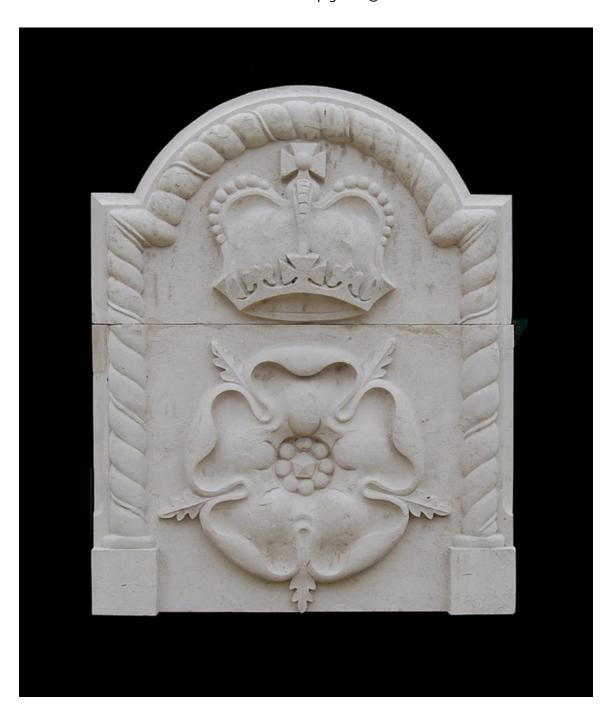

## AN ENGLISH PORTLAND STONE PLAQUE

By Sir Charles Wheeler, President of The Royal Academy of Art 1956-1966, for The Headquarters of Barclays Bank, Lombard St, City of London the relief carved Royal crown above Tudor Rose inside an arching rope border on block feet, originally part of the frieze that overlooked Lombard Street,

DIMENSIONS: 152.5cm (60") High, 122cm (48") Wide, 14cm ( $5^{\frac{1}{2}}$ ") Deep

STOCK CODE: 40486