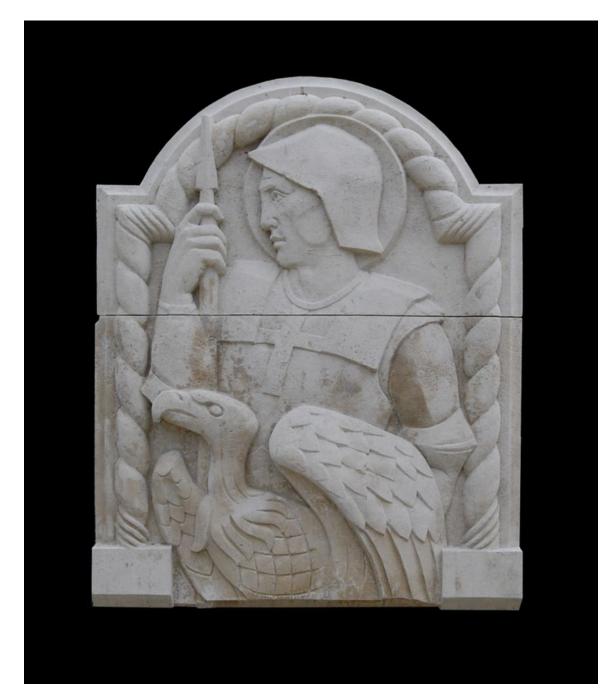

## AN ENGLISH PORTLAND STONE PLAQUE

by Sir Charles Wheeler, President of The Royal Academy of Art 1956-1966, for The Headquarters of Barclays Bank, Lombard St, City of London depicting St. George and the Vulture within a rope border, this plaque originally overlooked Gracechurch Street,

DIMENSIONS: 152.5cm (60") High, 122cm (48") Wide, 14cm (5<sup>1/2</sup>") Deep

STOCK CODE: 40494