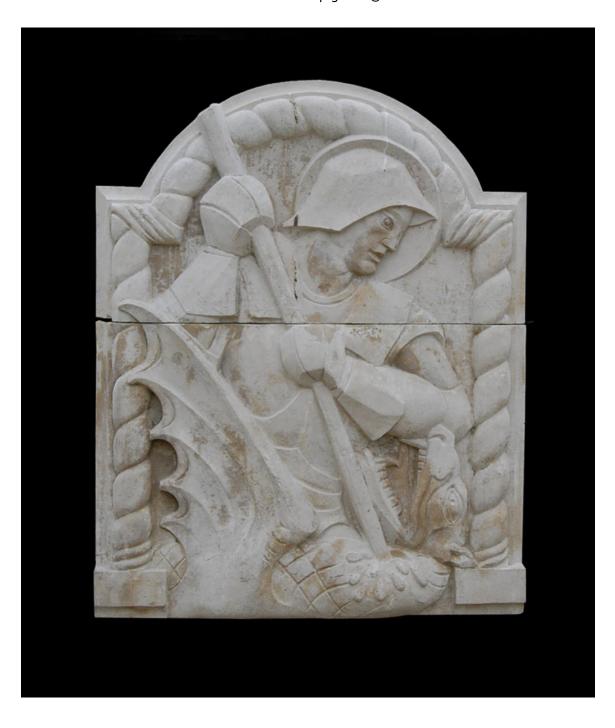

## AN ENGLISH PORTLAND STONE PLAQUE

By Sir Charles Wheeler, President of The Royal Academy of Art 1956-1966, for The Headquarters of Barclays Bank, Lombard St, City of London

The relief carved depiction of St. George in helmet, carapace and gauntlets lancing the prone winged Dragon, all framed by a rope border. This plaque originally overlooked Gracechurch Street,