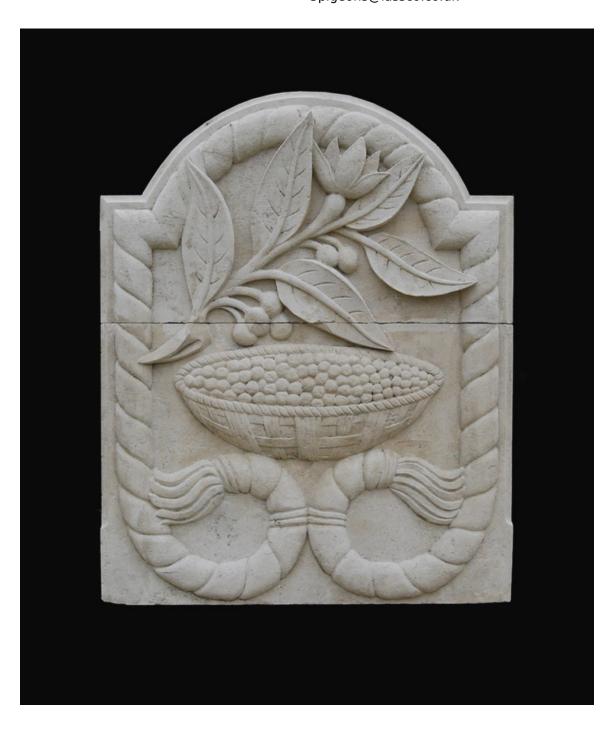

## AN ENGLISH PORTLAND STONE PLAQUE

By Sir Charles Wheeler, President of The Royal Academy of Art 1956-1966, for The Headquarters of Barclays Bank, Lombard St, City of London

Representing St. Michael's Coffee Market, the relief carved bowl of coffee beans under a bough of the coffee plant, all enclosed in a rope border. This tablet originally overlooked Gracechurch Street,

DIMENSIONS: 152.5cm (60") High, 122cm (48") Wide, 14cm (5<sup>1/2</sup>") Deep, returns of 8cm depth,

STOCK CODE: 40491