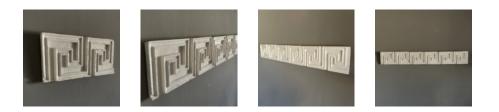

## AN ENGLISH PLASTER SECTION OF GREEK KEY FRIEZE,

available to be bought in series in order to form a frieze, the running geometric moulding cast in relief from a stoneware original,

DIMENSIONS: 15cm (6") High, 1.5cm (0<sup> $\frac{1}{2}$ </sup>") Thick, 36cm (14<sup> $\frac{1}{4}$ </sup>") Long

## HISTORY

Our castings of this size are usually sold with integral wire hanging hoops at the back. If buying a series of these in order to create a frieze, you may prefer your sections cast without the hanging hoops in order the frieze is stuck into place rather than hung – please specify your preference in any order you make (our default is to provide them with hanging hoops).