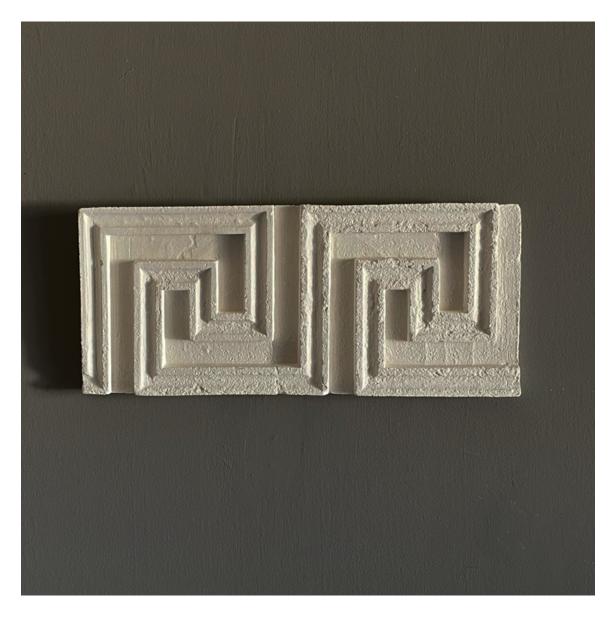

## AN ENGLISH PLASTER SECTION OF GREEK KEY FRIEZE,

available to be bought in series in order to form a frieze, the running geometric moulding cast in relief from a stoneware original,

DIMENSIONS: 15cm (6") High, 1.5cm (0<sup> $\frac{1}{2}$ </sup>") Thick, 36cm (14<sup> $\frac{1}{4}$ </sup>") Long

PRICE: £60 each plaque

STOCK CODE: 45564

## HISTORY

Our castings of this size are usually sold with integral wire hanging hoops at the back. If buying a series of these in order to create a frieze, you may prefer your sections cast without the hanging hoops in order the frieze is stuck into place rather than hung – please specify your preference in any order you make (our default is to provide them with hanging hoops).