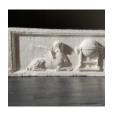

## AN ENGLISH PLASTER RELIEF PLAQUE CAST FROM A GEORGE III FIREPLACE TABLET,

in the Robert Adam taste, the concave shape indicating an inwardly curving chimneypiece,

the rectangular plaque modelled with a central library globe flanked with a pair of opposed winged sphinx ,

DIMENSIONS: 22cm ( $8^{3/4}$ ") High, 76cm (30") Wide, 7cm ( $2^{3/4}$ ") Deep

PRICE: £155

STOCK CODE: 48972

**HISTORY** 

Flat on the back - the concave shape makes the plaque thicker to each side.