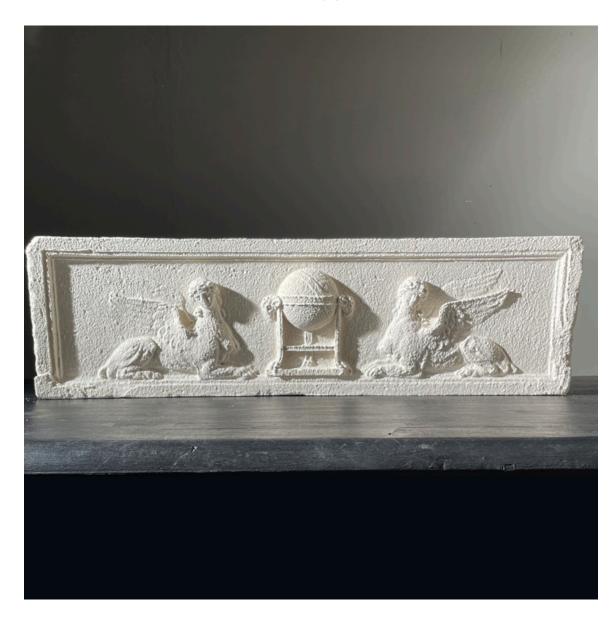

## AN ENGLISH PLASTER RELIEF PLAQUE CAST FROM A GEORGE III FIREPLACE TABLET,

in the Robert Adam taste, the concave shape indicating an inwardly curving chimneypiece,

the rectangular plaque modelled with a central library globe flanked with a pair of opposed winged sphinx ,

DIMENSIONS: 22cm ( $8^{3/4}$ ") High, 76cm (30") Wide, 7cm ( $2^{3/4}$ ") Deep

PRICE: £155

STOCK CODE: 48972

**HISTORY** 

Flat on the back - the concave shape makes the plaque thicker to each side.