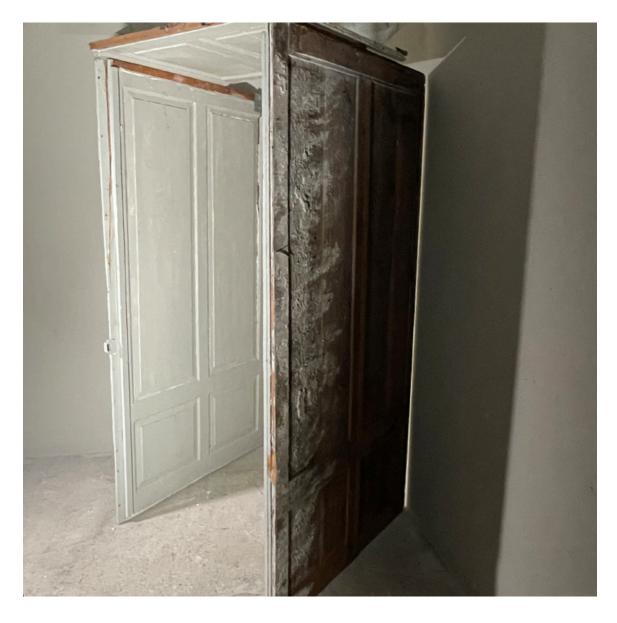

## AN ENGLISH PANELLED PINE DOOR LINER

## mid 18th Century, Oxfordshire

comprising a pair of returns, each with two long raised and fielded panels above two short, and a soffit panel between them, recently painted to the obverse, pegged, pit-sawn and adzed timbers to the reverse,

DIMENSIONS: 213cm (83<sup>3</sup>") High, 105cm (41<sup>1</sup>") Wide, 109cm (43") Deep

PRICE: £675

STOCK CODE: 47551